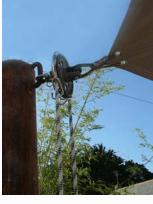

# FURLERS SHADE SAILS

Swivel

As the bottom drum reliable monoblock conception

#### **Special stainless** steel thimble

(according to the kit) Manual connection on the anti-twist rope (no splicing)

Anti-twist rope

the rotation from

the drum to the swivel

(according to the kit) Efficiently transmits

# Ear for lashing the shadesail