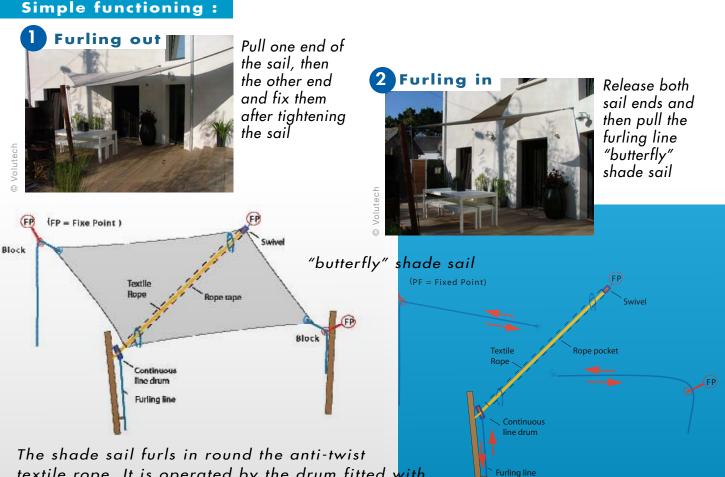

textile rope. It is operated by the drum fitted with a continuous furling line.

# Handy :

Easy furling in and out Shade sail stored furled Possible to partially furled the sail