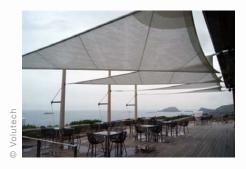

### Can furl different shade sail shapes:

O Volutech

**Continuous line drum** Sturdy body CNC machined in a block of aluminium. The furling line is flexible and reliable